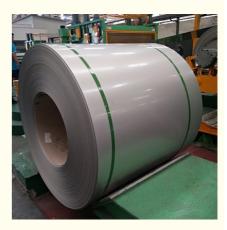

# Factory Provide 201 304 316 316L 321 430 409L 420 410 310 904L Stainless **Steel Coil**

### **Product Description**

Spe

Hot Selling 201 304 316 Stainless Steel Coil Grade No.1Finish Cold Rolled Stainless Steel Coil 316 stainless steel

316 stainless steel has excellent corrosion resistance, atmospheric corrosion resistance, and high-temperature strength due to the addition of Mo, which can be used under harsh conditions; excellent work hardening (non-magnetic).