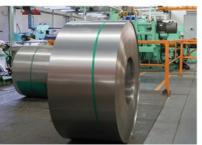

# Factory Provide 201 304 316 316L 321 430 409L 420 410 310 904L Stainless **Steel Coil**

### **Product Description**

Spe

Hot Selling 201 304 316 Stainless Steel Coil Grade No.1Finish Cold Rolled Stainless Steel Coil 316 stainless steel

316 stainless steel has excellent corrosion resistance, atmospheric corrosion resistance, and high-temperature strength due to the addition of Mo, which can be used under harsh conditions; excellent work hardening (non-magnetic).