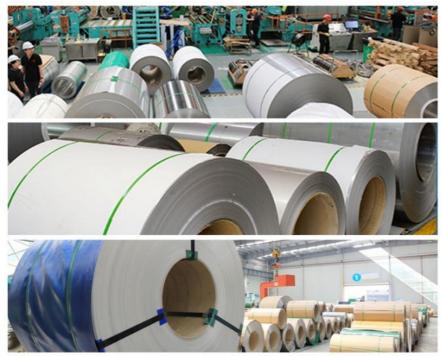

### **Product Description**

Spe

Hot Selling 201 304 316 Stainless Steel Coil Grade No.1Finish Cold Rolled Stainless Steel Coil 316 stainless steel

316 stainless steel has excellent corrosion resistance, atmospheric corrosion resistance, and high-temperature strength due to the addition of Mo, which can be used under harsh conditions; excellent work hardening (non-magnetic).

| Name        | Stainless Steel Coil / Strips                                                                                                                                                                                                                                                                                                                                                                                                                                                                    |  |  |
|-------------|--------------------------------------------------------------------------------------------------------------------------------------------------------------------------------------------------------------------------------------------------------------------------------------------------------------------------------------------------------------------------------------------------------------------------------------------------------------------------------------------------|--|--|
| Certificate | SGS,ISO                                                                                                                                                                                                                                                                                                                                                                                                                                                                                          |  |  |
| Surface     | 2B,BA(bright annealed) NO.1 NO.2 NO.3 NO.4,8K HL(Hair Line) PVC                                                                                                                                                                                                                                                                                                                                                                                                                                  |  |  |
| Thickness   | 0.15-6mm                                                                                                                                                                                                                                                                                                                                                                                                                                                                                         |  |  |
| Width       | 24-2000mm                                                                                                                                                                                                                                                                                                                                                                                                                                                                                        |  |  |
| Standard    | ASME, ASTM, EN, BS, GB, DIN, JIS etc                                                                                                                                                                                                                                                                                                                                                                                                                                                             |  |  |
| Material    | mainly201, 202, 304, 304L, 304H, 316, 316L,316Ti,2205, 330, 630, 660, 409L, 321, 310S, 410, 416, 410S, 430, 347H, 2Cr13, 3Cr13 etc 300series:301,302,303,304,304L,309,309s,310,310S,316,316L,316Ti,317L,321,347 200series:201,202,202cu,204 400series:409,409L,410,420,430,431,439,440,441,444 Others:2205,2507,2906,330,660,630,631,17-4ph,17-7ph, S318039 904L,etc Duplex stainless steel:S22053,S25073,S22253,S31803,S32205,S32304 Special Stainless Steel:904L,347/347H,317/317L,316Ti,254Mo |  |  |
| Length      | 1-6m or as required                                                                                                                                                                                                                                                                                                                                                                                                                                                                              |  |  |
| Feature     | Good shaping capability, weld bending capability, high thermal conductivity, low thermal<br>expansion                                                                                                                                                                                                                                                                                                                                                                                            |  |  |
| Shipment    | Within 10-15 workdays, 25-30 days when the quality beyond 1000 tons                                                                                                                                                                                                                                                                                                                                                                                                                              |  |  |